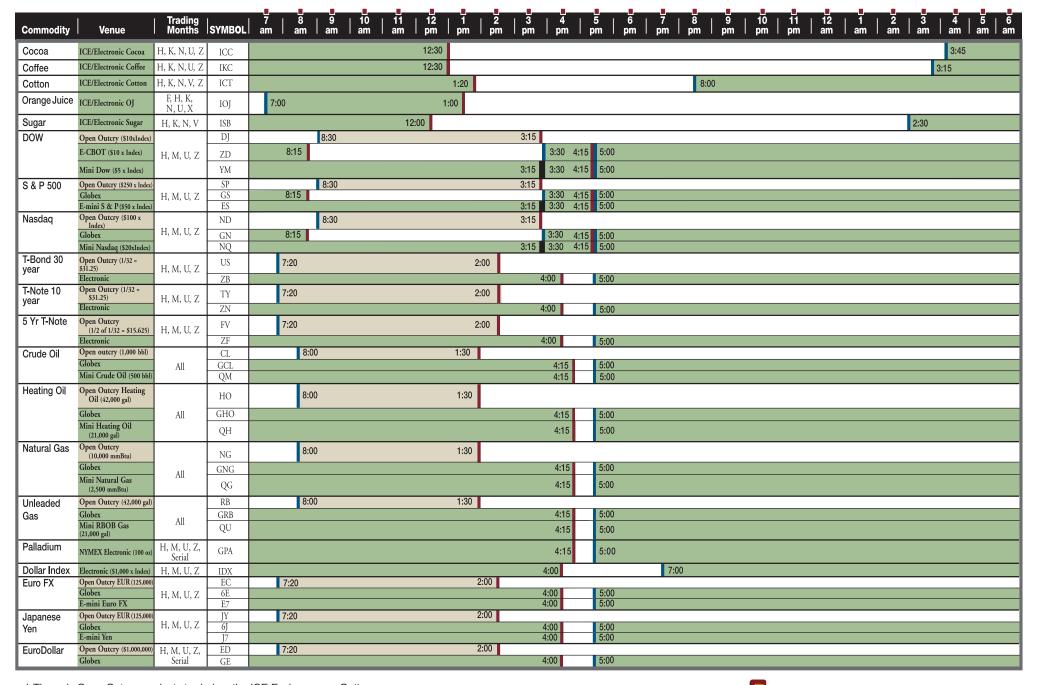

|                  | ,,,, o,,,,,,,,,,,,,,,,,,,,,,,,,,,,,,,,          |                           |          |                    |              |                                       |                             |             |           |                 |                                         |                    |           |                  |       |
|------------------|-------------------------------------------------|---------------------------|----------|--------------------|--------------|---------------------------------------|-----------------------------|-------------|-----------|-----------------|-----------------------------------------|--------------------|-----------|------------------|-------|
| Commodity        | Venue                                           | Trading<br>Months         | SYMBOL   | 7   8<br>  am   an |              | 10   11   12   1<br>am   am   pm   pm | 2   3   4<br>  pm   pm   pm | ,           | 5   6   7 | 7   8<br>m   pm | 9   10  <br>pm   pm                     | 11   12<br>pm   am | 1 2 am am | 3   4<br>am   am | 5   6 |
|                  |                                                 |                           |          |                    |              |                                       | _                           |             | ,    ,    | . , թ           | , ,,,,,,,,,,,,,,,,,,,,,,,,,,,,,,,,,,,,, | ļ                  |           |                  |       |
| Corn             | Open Outcry (5,000 bu)                          |                           | С        |                    | 8:30         | 1:15                                  |                             |             |           |                 |                                         |                    |           |                  |       |
|                  | Electronic (5,000 bu)                           | H, K, N,                  | ZC       | 7:45               | 8:30         | 1:15                                  |                             |             |           | 7:00            |                                         |                    |           |                  |       |
|                  | Mini Corn (1,000 bu)  Electronic Mini Corn      | U,Z                       | YC       |                    | 8:30         |                                       | 1:45                        |             |           |                 |                                         |                    |           |                  |       |
|                  | (1,000 bu)                                      |                           | XC       | 7:45               | 8:30         | 1                                     | 1:45                        |             |           | 7:00            |                                         |                    |           |                  |       |
| Soybeans         | Open Outcry (5,000 bu)                          |                           | S        |                    | 8:30         | 1:15                                  |                             |             |           |                 |                                         |                    |           |                  |       |
|                  | Electronic (5,000 bu)                           | F, H, K, N,               | ZS       | 7:45               | 8:30         | 1:15                                  |                             |             |           | 7:00            |                                         |                    |           |                  |       |
|                  | Mini Soybeans (1,000 bu) Electronic (1,000 bu)  | Q, U, X                   | YK<br>XK | 7:45               | 8:30<br>8:30 | 1                                     | 1:45<br>1:45                |             |           | 7:00            |                                         |                    |           |                  |       |
| Wheat            | Open Outcry (5,000 bu)                          |                           | W        | 7.45               | 8:30         | 1:15                                  |                             |             |           | 7.00            |                                         |                    |           |                  |       |
| Wilcat           | Electronic (5,000 bu)                           | H, K, N,                  | ZW       | 7:45               | 8:30         | 1:15                                  |                             |             |           | 7:00            |                                         |                    |           |                  |       |
| 1                | Mini Wheat (1,000 bu)                           | U,Z                       | YW       |                    | 8:30         | 1                                     | 1:45                        |             |           |                 |                                         |                    |           |                  |       |
|                  | Electronic (1,000 bu)                           |                           | XW<br>O  | 7:45               | 8:30         |                                       | 1:45                        |             |           | 7:00            |                                         |                    |           |                  |       |
| Oats             | Open Outcry (5,000 bu)<br>Electronic (5,000 bu) |                           |          | 7:45               | 8:30<br>8:30 | 1:15<br>1:15                          |                             |             |           | 7:00            |                                         |                    |           |                  |       |
| Rice             | Open Outcry (2,000 cwt)                         | F, H, K,                  | ZO<br>RR | 7.43               | 8:30         | 1:15                                  |                             |             |           | 7.00            |                                         |                    |           |                  |       |
| 11100            | Electronic (2,000 cwt)                          | N, U, X                   | ZR       | 7:45               | 8:30         | 1:15                                  |                             |             |           | 7:00            |                                         |                    |           |                  |       |
| S Meal           | Open Outcry (100 tons)                          | FHKN                      | SM       |                    | 8:30         | 1:15                                  |                             |             |           |                 |                                         |                    |           |                  |       |
|                  | Electronic (100 tons)                           | Q, Ü, Ÿ, Ż                | ZM       | 7:45               | 8:30         | 1:15                                  |                             |             |           | 7:00            |                                         |                    |           |                  |       |
| S Oil            | Open Outcry (60,000 lbs)                        | F, H, K, N,               | ВО       |                    | 8:30         | 1:15                                  |                             |             |           |                 |                                         |                    |           |                  |       |
| V 0't            | Electronic (60,000 lbs)                         | Q, U, V, Z                | ZL       | 7:45               | 8:30         | 1:15                                  |                             |             |           | 7:00            |                                         |                    |           |                  |       |
| Kansas City      | Open Outcry (5,000 bu) Electronic (5,000 bu)    | H, K, N,<br>U ,Z          | KW<br>KE | 7:45               | 8:30<br>8:30 | 1:15<br>1:15                          |                             |             |           | 7:00            |                                         |                    |           |                  |       |
| Minneapolis      | Electronic (5,000 bu)                           | H, K, N, U, Z             | MWE      | 7:45               | 8:30         | 1:                                    |                             |             |           | 7:00            |                                         |                    |           |                  |       |
| Live Cattle      | Open Outcry (40,000 lbs)                        |                           | LC       |                    | 9:05         |                                       |                             |             |           |                 |                                         |                    |           |                  |       |
|                  | Globex                                          | G, J, M,<br>Q, V, Z       | LE       |                    | 8:00         |                                       | *** 4:00                    |             |           |                 |                                         |                    |           |                  |       |
| Feeder<br>Cattle | Open Outcry (50,000 lbs) Globex                 | F, H, J, K, Q,<br>U, V, X | FC<br>GF |                    | 9:08         | 5 1:00                                | *** 4:00                    |             |           |                 |                                         |                    |           |                  |       |
| Lean Hogs        | Open Outcry (40,000 lbs)                        |                           | LH       | •                  | 9:05         | 1:00                                  | 4.00                        |             |           |                 |                                         |                    |           |                  |       |
|                  | Globex                                          | G, J, K, M, N,<br>Q, V, Z | HE       |                    | 8:00         |                                       | *** 4:00                    |             |           |                 |                                         |                    |           |                  |       |
| Milk             | Open class III<br>(200,000 lbs)                 | All                       | DA       |                    | 9:05         | 1:10                                  |                             |             |           |                 |                                         |                    |           |                  |       |
|                  | Globex                                          | All                       | DC       |                    |              |                                       | ** 4:00                     |             | 5:00      |                 |                                         |                    |           |                  |       |
| Lumber           | Open Outcry (110,000                            | EILV                      | LB       |                    | 9:00         | 1:05                                  |                             |             |           |                 |                                         |                    |           |                  |       |
|                  | BD FT)                                          | F, H, K,<br>N, U, X       |          |                    |              |                                       |                             |             |           |                 |                                         |                    |           |                  |       |
|                  | Globex                                          | 11, 0, 11                 | LBS      |                    | 9:00         |                                       | * 4:00                      |             | 5:00      | *               | 9:00                                    |                    |           |                  |       |
| Gold             | Globex Gold (100 oz)                            |                           | GGC      |                    |              |                                       | 4:15                        |             | 5:00      |                 |                                         |                    |           |                  |       |
|                  | COMEX miNY Gold                                 | G, J, M, Q, V,            | ZG       |                    |              |                                       | 4:15                        |             | 5:00      |                 |                                         |                    |           |                  |       |
|                  | Ice Gold (100 oz)                               | Z, Serial                 | QO       |                    |              |                                       |                             | 5:00        |           | 7:00            | **** Sunday 5:00 p                      | <br>n              |           |                  |       |
| 1                | Ice Mini Gold (33.2 oz)                         |                           | ***      |                    |              |                                       |                             | <b>5.00</b> |           | 7.00            |                                         |                    |           |                  |       |
|                  | NY Liffe                                        |                           | YG       |                    |              |                                       |                             | 5:00        |           | 7:00            | **** Sunday 5:00 p                      | n                  |           |                  |       |
| Silver           | Globex Silver                                   |                           | GSI      |                    |              |                                       | 4:15                        |             | 5:00      |                 |                                         |                    |           |                  |       |
|                  | COMEX miNY Silver                               | F, H, K, N, U,            | ZI       |                    |              |                                       | 4:15                        |             | 5:00      |                 |                                         |                    |           |                  |       |
|                  | Ice Silver (5000 oz)                            | Z, Serial                 | QI       |                    |              |                                       |                             | 5:00        |           | 7:00            | **** Sunday 5:00 p                      | n                  |           |                  |       |
|                  | Ice Mini Silver (1000 oz)                       |                           | YI       |                    |              |                                       |                             | 5:00        |           | 7:00            | **** Sunday 5:00 p                      | n                  |           |                  |       |
| Copper           | Globex Copper                                   |                           | GHG      |                    |              |                                       | 4:15                        |             | 5:00      |                 |                                         |                    |           |                  |       |
|                  | COMEX miNY Copper                               | All                       | QC       |                    |              |                                       | 4:15                        |             | 5:00      |                 |                                         |                    |           |                  |       |
|                  |                                                 |                           | L `      |                    |              |                                       |                             |             |           |                 |                                         |                    |           |                  |       |